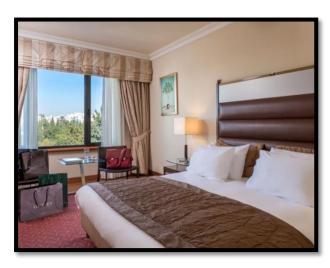

### 3. Accommodation

#### **STANDARD**

27 sq meters, located from 1<sup>st</sup>-4<sup>th</sup> floors, max up to 3 people, with mini bar, safety box, Wi-Fi Internet, satellite / Cable TV, voice mail, coffee tray, bathroom amenities & slippers

### **SUPERIOR**

27 sq meters, most located on 5<sup>th</sup> floor, with mini bar, safety box, satellite / Cable TV, Wi-Fi Internet, voice mail, coffee tray, CD/DVD player, iron/iron board, bathrobe, slippers, bathroom amenities

### **BUSINESS CLASS**

27<sup>th</sup> sq meters, 6<sup>th</sup>-7<sup>th</sup> floors, with mini bar, safety box, satellite / Cable TV, voice mail, Wi-Fi Internet, Nespresso machine,

CD/DVD player, iron/iron board, bathrobe, slippers, upgraded bathroom amenities, welcome amenities

### **JUNIOR SUITES**

welcome amenities

40 sq meters, 3<sup>rd</sup> – 6<sup>th</sup> floors, one or two rooms Suites with mini bar, safety box, satellite /Cable TV, Wi-Fi Internet, voice mail, Nespresso machine, CD/DVD player, iron / iron board, bathrobe, slippers, upgraded bathroom amenities. View to the park or the Acropolis,