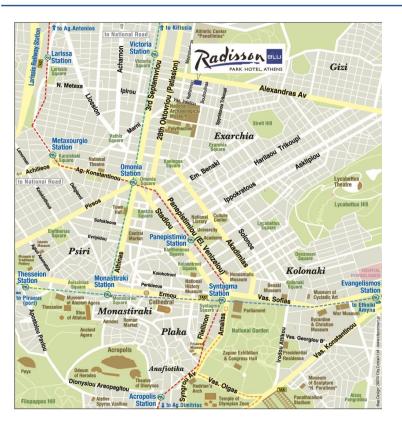

# 1. Location

Our hotel's location puts Athens city center within easy reach. Guests can enjoy convenient access to the Victoria metro station, just 300 meters away. The hotel is reachable by bus, trolley, taxi and automobile. Enjoy easy access to iconic sites like the Acropolis, Plaka and Monastiraki, as well as a myriad of museums. Indoor parking is available to make travel as simple as possible.

| <b>Major Distances</b>      |        |
|-----------------------------|--------|
| El. Venizelos Airport (ATH) | 35 KLM |
| Piraeus                     | 9 KLM  |
| Acropolis and down town     | 3 KLM  |