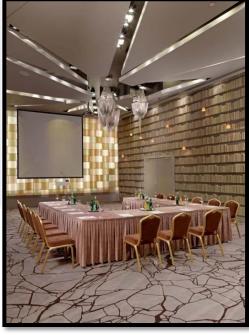

# 4. Meetings & Events

# Meeting Room: **ATLANTIS**

ATLANTIS B ATLANTIS A 7,00m 11,68m

ATLANTIS C

200 sq meters, height 4.50 meters, lobby level with natural day light & can break up in to 3 smaller rooms

| MEETING ROOM      | DIMENSIONS        | Sq.M. | THEATER | CLASS | U SHAPE | BANQUET | COCKTAIL |
|-------------------|-------------------|-------|---------|-------|---------|---------|----------|
| ATLANTIS<br>A+B+C |                   | 188.4 | 200     |       |         | 170     | 250      |
| ATLANTIS<br>A+B   | 7.40 x 19.30 x 4m | 142.8 | 170     | 100   | 70      | 150     | 200      |
| ATLANTIS A        | 7.40 x 11.70 x 4m | 86.6  | 90      | 60    | 40      |         |          |
| ATLANTIS B        | 7.40 x 7.60 x 4m  | 56.2  | 60      | 30    | 25      |         |          |
| ATLANTIS C        | 6.00 x 7.60 x 3m  | 45.6  | 60      | 30    | 10      | 92      |          |