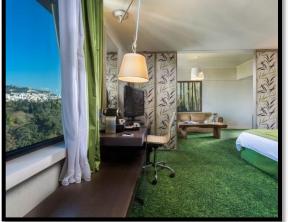

### **JUNIOR SUITES**

welcome amenities

40 sq meters, 3<sup>rd</sup> – 6<sup>th</sup> floors, one or two rooms Suites with mini bar, safety box, satellite /Cable TV, Wi-Fi Internet, voice mail, Nespresso machine, CD/DVD player, iron / iron board, bathrobe, slippers, upgraded bathroom amenities. View to the park or the Acropolis,