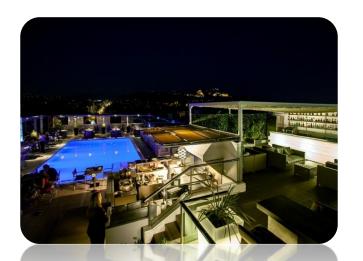

### St\* Astra Roof Garden open air restaurant/bar

Fusion BBQ dinner or drinks by the pool, operating during the summer months with great view of Lycabettus Hill and city lights, under the stars!

St\* Astra Blu Roof Garden

#### Roof Garden Terrace

### **Roof Garden Terrace**

Open air, by the pool for all corporate functions