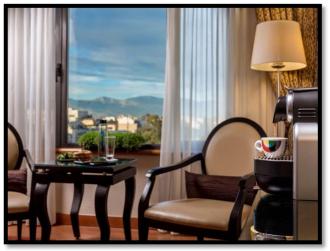

### **BUSINESS CLASS**

27<sup>th</sup> sq meters, 6<sup>th</sup>-7<sup>th</sup> floors, with mini bar, safety box, satellite / Cable TV, voice mail, Wi-Fi Internet, Nespresso machine,

CD/DVD player, iron/iron board, bathrobe, slippers, upgraded bathroom amenities, welcome amenities