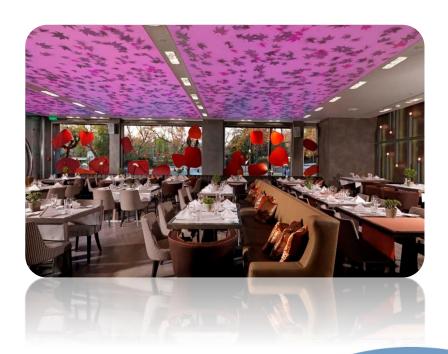

### St Astra Restaurant/Bar

Mediterranean gourmet and Sushi bar for dinner, located on the 8<sup>th</sup> floor with a lounge atmosphere and spectacular view of the Acropolis, Lycabettus Hill and Athens by night!