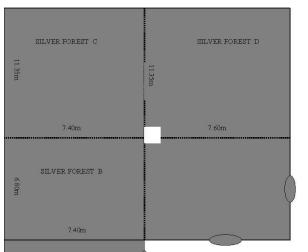

# Meeting Room: **SILVER FOREST**

| MEETING ROOM        | DIMENSIONS          | Sq.M. | THEATER | CLASS | U SHAPE | BANQUET | COCKTAIL |
|---------------------|---------------------|-------|---------|-------|---------|---------|----------|
| SILVER<br>A,B,C,D,E |                     | 361.5 | 400     |       |         | 350     | 400      |
| SILVER B,C,D,E      |                     | 267.1 | 300     | 160   |         | 250     | 300      |
| SILVER A            | 7,3 x 12,40 x 2,90  | 90.5  | 70      | 55    | 40      | 70      | 100      |
| SILVER B            | 7.30 x 6.80 x 2,40  | 49.6  | 35      | 25    | 10      |         |          |
| SILVER C            | 7.30 x 11.50 x 2,90 | 84    | 60      | 51    | 30      | 8       |          |
| SILVER D            | 7.60 x 11.50 x 2,90 | 87.4  | 65      | 50    | 30      |         |          |
| SILVER E            | 6.20 x 8.00 x 2,40  | 50    | 40      | 30    | 10      | (3)     |          |

360 sq meters, height 2.70 meters -1 level, can break up in to 5 smaller rooms