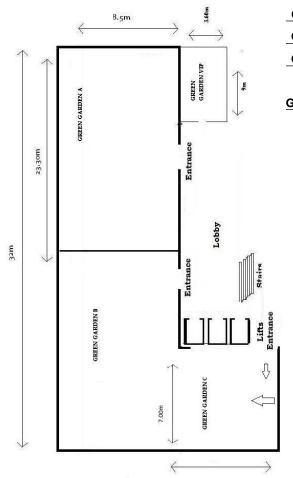

# Meeting Room: GREEN GARDEN

| MEETING ROOM           | DIMENSIONS              | Sq.M   | THEATER | CLASS | U SHAPE | BANQUET | COCTAIL |
|------------------------|-------------------------|--------|---------|-------|---------|---------|---------|
| REEN GARDEN A, B, C    | 32 x 8.50 x 2.75        | 357.40 | 290     | 220   | 70      | 240     | 300     |
| GREEN GARDEN A         | 23.3 x 8.50 x 2.75      | 198.5  | 120     | 90    | 48      |         |         |
| GREEN GARDEN B         | 8.70x 8.50 x 2.75       | 87.5   | 100     | 70    | 36      |         |         |
| GREEN GARDEN C         | 7x 10.20 x 2.75         | 71.4   | 60      | 50    | 35      | 50      | 80      |
|                        |                         |        |         |       | 15      |         |         |
| GREEN GARDENAVIIIRum h | eight 2. <b>90</b> m3.6 | 32.4   |         |       |         |         |         |

264 sq meters, height 2.90 meters, mezzanine level with natural day light and no pillars