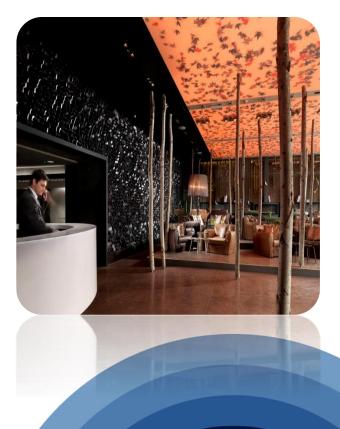

### Gallo Nero all day restaurant/bar

Mediterranean dishes and variety of wines in a modern environment with unique ceiling lighting and trendy decor.