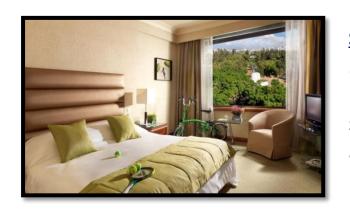

### 3. Accommodation

#### **STANDARD**

27 sq meters, located from 1<sup>st</sup>-4<sup>th</sup> floors, max up to 3 people, with mini bar, safety box, Wi-Fi Internet, satellite / Cable TV, voice mail, coffee tray, bathroom amenities & slippers

### **SUPERIOR**

27 sq meters, most located on 5<sup>th</sup> floor, with mini bar, safety box, satellite / Cable TV, Wi-Fi Internet, voice mail, coffee tray, CD/DVD player, iron/iron board, bathrobe, slippers, bathroom amenities

### **BUSINESS CLASS**

27<sup>th</sup> sq meters, 6<sup>th</sup>-7<sup>th</sup> floors, with mini bar, safety box, satellite / Cable TV, voice mail, Wi-Fi Internet, Nespresso machine,

CD/DVD player, iron/iron board, bathrobe, slippers, upgraded bathroom amenities, welcome amenities

### **JUNIOR SUITES**

welcome amenities

40 sq meters, 3<sup>rd</sup> – 6<sup>th</sup> floors, one or two rooms Suites with mini bar, safety box, satellite /Cable TV, Wi-Fi Internet, voice mail, Nespresso machine, CD/DVD player, iron / iron board, bathrobe, slippers, upgraded bathroom amenities. View to the park or the Acropolis,