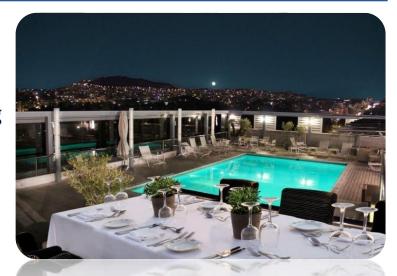

### St\* Astra Roof Garden open air restaurant/bar

Fusion BBQ dinner or drinks by the pool, operating during the summer months with great view of Lycabettus Hill and city lights, under the stars!

St\* Astra Blu Roof Garden

#### Roof Garden Terrace

### **Roof Garden Terrace**

Open air, by the pool for all corporate functions