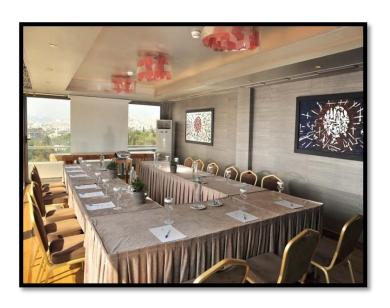

# 4. Meetings & Events

# Meeting Room: **ATLANTIS**

ATLANTIS B ATLANTIS A 7,00m 11,68m

ATLANTIS C

200 sq meters, height 4.50 meters, lobby level with natural day light & can break up in to 3 smaller rooms

| MEETING ROOM      | DIMENSIONS        | Sq.M. | THEATER | CLASS | U SHAPE | BANQUET | COCKTAIL |
|-------------------|-------------------|-------|---------|-------|---------|---------|----------|
| ATLANTIS<br>A+B+C |                   | 188.4 | 200     |       |         | 170     | 250      |
| ATLANTIS<br>A+B   | 7.40 x 19.30 x 4m | 142.8 | 170     | 100   | 70      | 150     | 200      |
| ATLANTIS A        | 7.40 x 11.70 x 4m | 86.6  | 90      | 60    | 40      |         |          |
| ATLANTIS B        | 7.40 x 7.60 x 4m  | 56.2  | 60      | 30    | 25      |         |          |
| ATLANTIS C        | 6.00 x 7.60 x 3m  | 45.6  | 60      | 30    | 10      | 92      |          |