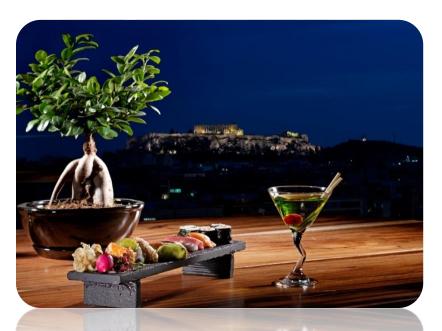

### St Astra Restaurant/Bar

Mediterranean gourmet and Sushi bar for dinner, located on the 8<sup>th</sup> floor with a lounge atmosphere and spectacular view of the Acropolis, Lycabettus Hill and Athens by night!

### St\* Astra Roof Garden open air restaurant/bar

Fusion BBQ dinner or drinks by the pool, operating during the summer months with great view of Lycabettus Hill and city lights, under the stars!

St\* Astra Blu Roof Garden