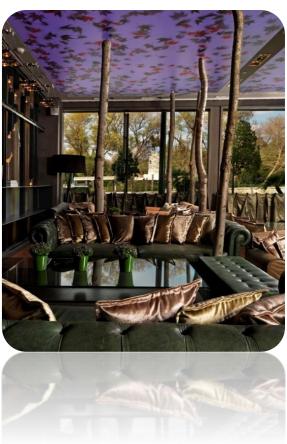

### Gallo Nero all day restaurant/bar

Mediterranean dishes and variety of wines in a modern environment with unique ceiling lighting and trendy decor.