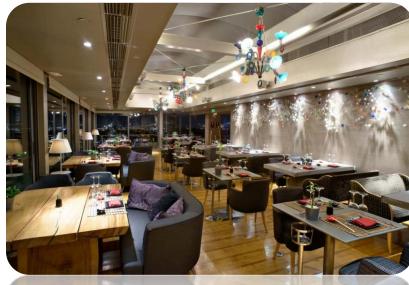

### Gallo Nero all day restaurant/bar

Mediterranean dishes and variety of wines in a modern environment with unique ceiling lighting and trendy decor.