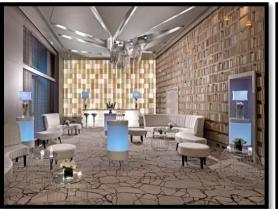

s





### **BUSINESS CLASS**

27<sup>th</sup> sq meters, 6<sup>th</sup>-7<sup>th</sup> floors, with mini bar, safety box, satellite / Cable TV, voice mail, Wi-Fi Internet, Nespresso machine,

CD/DVD player, iron/iron board, bathrobe, slippers, upgraded bathroom amenities, welcome amenities

\*rooms on 7<sup>th</sup> floor fitted with balconies



### **JUNIOR SUITES**

welcome amenities

40 sq meters, 3<sup>rd</sup> – 6<sup>th</sup> floors, one or two rooms Suites with mini bar, safety box, satellite /Cable TV, Wi-Fi Internet, voice mail, Nespresso machine, CD/DVD player, iron / iron board, bathrobe, slippers, upgraded bathroom amenities. View to the park or the Acropolis,







# 4. Meetings & Events









# Meeting Room: **ATLANTIS**

ATLANTIS B ATLANTIS A 7,00m 11,68m

ATLANTIS C





200 sq meters, height 4.50 meters, lobby level with natural day light & can break up in to 3 smaller rooms

| MEETING ROOM      | DIMENSIONS        | Sq.M. | THEATER | CLASS | U SHAPE | BANQUET | COCKTAIL |
|-------------------|-------------------|-------|---------|-------|---------|---------|----------|
| ATLANTIS<br>A+B+C |                   | 188.4 | 200     |       |         | 170     | 250      |
| ATLANTIS<br>A+B   | 7.40 x 19.30 x 4m | 142.8 | 170     | 100   | 70      | 150     | 200      |
| ATLANTIS A        | 7.40 x 11.70 x 4m | 86.6  | 90      | 60    | 40      |         |          |
| ATLANTIS B        | 7.40 x 7.60 x 4m  | 56.2  | 60      | 30    | 25      |         |          |
| ATLANTIS C        | 6.00 x 7.60 x 3m  | 45.6  | 60      | 30    | 10      | 92      |