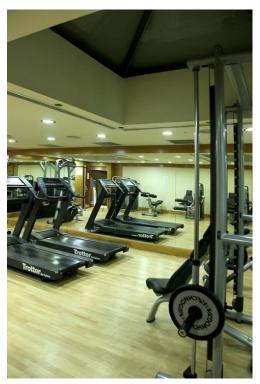

# 5. Fitness Center

Equipped with the latest Technogym equipment, the hotel's fitness center has everything you need for an effective workout.

Choose from an assortment of treadmills, exercise bikes and free weights, then wind down your workout with a visit to the sauna or steam room. The neighboring central park is a great place for jogging and biking.