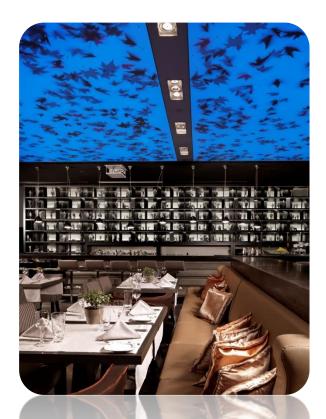

### Gallo Nero all day restaurant/bar

Mediterranean dishes and variety of wines in a modern environment with unique ceiling lighting and trendy decor.